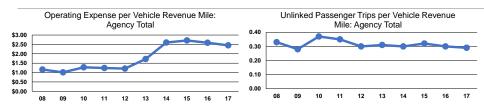

#### **Performance Measures**

#### Service Efficiency

| Mode            | Operating Expenses per<br>Vehicle Revenue Mile | Operating Expenses per<br>Vehicle Revenue Hour |
|-----------------|------------------------------------------------|------------------------------------------------|
| Demand Response | \$2.45                                         | \$26.85                                        |
| Total           | \$2.45                                         | \$26.85                                        |

|      | Service Effectiveness                               |        |  |  |  |
|------|-----------------------------------------------------|--------|--|--|--|
|      | Operating Expenses                                  |        |  |  |  |
|      | per Unlinked Unlinked Trips per Unlinked Trip       | os per |  |  |  |
| Mode | Passenger Trip Vehicle Revenue Mile Vehicle Revenue | Hour   |  |  |  |