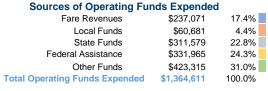

#### **Summary of Operating Expenses (OE)**

\$1,364,611 Total Operating Expenses

#### **Financial Information**

Demand Response

**Total** 