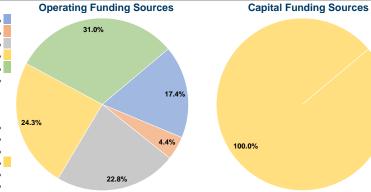

#### **Financial Information**

Demand Response

**Total** 

#### **Sources of Capital Funds Expended**

| Fare Revenues                | \$0       | 0.0%   |
|------------------------------|-----------|--------|
| Local Funds                  | \$0       | 0.0%   |
| State Funds                  | \$0       | 0.0%   |
| Federal Assistance           | \$230,734 | 100.0% |
| Other Funds                  | \$0       | 0.0%   |
| Total Capital Funds Expended | \$230,734 | 100.0% |