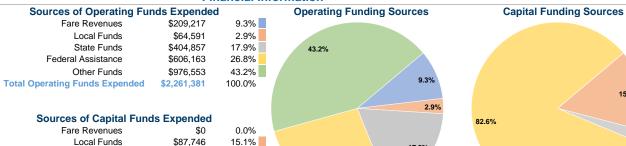

# **Summary of Operating Expenses (OE)**

\$2,261,381 Total Operating Expenses

## **Financial Information**

26.8%

2.3%

82.6%

0.0%

100.0%

# **Modal Characteristics**

\$13,232

\$0

\$478,771

\$579,749

State Funds

Other Funds

Federal Assistance

**Total Capital Funds Expended** 

# Vehicles Operated at Maximum Service

| Mode            | Directly<br>Operated | Purchased<br>Transportation | Operating<br>Expenses | Fare<br>Revenues | Uses of Capital<br>Funds | Annual Unlinked<br>Trips | Annual Vehicle<br>Revenue Miles | Annual Vehicle<br>Revenue Hours |
|-----------------|----------------------|-----------------------------|-----------------------|------------------|--------------------------|--------------------------|---------------------------------|---------------------------------|
| Demand Response | 54                   | -                           | \$2,261,381           | \$209,217        | \$579,749                | 173,824                  | 1,247,473                       | 54,508                          |
| Total           | 54                   | _                           | \$2,261,381           | \$209.217        | \$579.749                | 173.824                  | 1.247.473                       | 54.508                          |