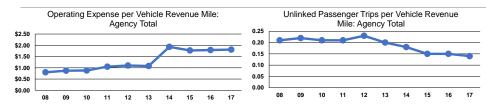

# **Performance Measures**

# **Service Efficiency**

|                 | Operating Expenses per | Operating Expenses per |  |
|-----------------|------------------------|------------------------|--|
| Mode            | Vehicle Revenue Mile   | Vehicle Revenue Hour   |  |
| Demand Response | \$1.81                 | \$41.49                |  |
| Total           | \$1.81                 | \$41.49                |  |

|  | Service | Effectiveness |
|--|---------|---------------|
|  |         |               |

17.9%

|                 | Operating Expenses per Unlinked | Unlinked Trips per   | Unlinked Trips per   |
|-----------------|---------------------------------|----------------------|----------------------|
| Mode            | Passenger Trip                  | Vehicle Revenue Mile | Vehicle Revenue Hour |
| Demand Response | \$13.01                         | 0.1                  | 3.2                  |
| Total           | \$13.01                         | 0.1                  | 3.2                  |