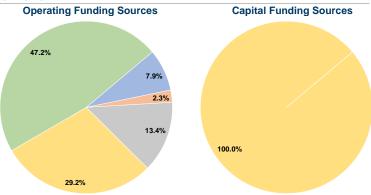

# **Financial Information**

## Sources of Capital Funds Expended

| Fare Revenues            | \$0       | 0.0%   |
|--------------------------|-----------|--------|
| Local Funds              | \$0       | 0.0%   |
| State Funds              | \$0       | 0.0%   |
| Federal Assistance       | \$165,854 | 100.0% |
| Other Funds              | \$0       | 0.0%   |
| I Capital Funds Expended | \$165.854 | 100.0% |