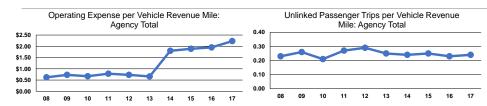

# **Performance Measures**

# Service Efficiency

| Mode            | Operating Expenses per<br>Vehicle Revenue Mile | Operating Expenses per<br>Vehicle Revenue Hour |  |
|-----------------|------------------------------------------------|------------------------------------------------|--|
| Demand Response | \$2.23                                         | \$34.97                                        |  |
| Total           | \$2.23                                         | \$34.97                                        |  |

## Service Effectiveness

| Mode            | Service Litectiveness                                |                                            |                                            |  |  |
|-----------------|------------------------------------------------------|--------------------------------------------|--------------------------------------------|--|--|
|                 | Operating Expenses<br>per Unlinked<br>Passenger Trip | Unlinked Trips per<br>Vehicle Revenue Mile | Unlinked Trips per<br>Vehicle Revenue Hour |  |  |
| Demand Response | \$9.33                                               | 0.2                                        | 3.7                                        |  |  |
| Total           | \$9.33                                               | 0.2                                        | 3.7                                        |  |  |
|                 |                                                      |                                            |                                            |  |  |