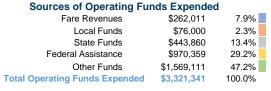

# **Financial Information**

## Sources of Capital Funds Expended

| Fare Revenues            | \$0       | 0.0%   |
|--------------------------|-----------|--------|
| Local Funds              | \$0       | 0.0%   |
| State Funds              | \$0       | 0.0%   |
| Federal Assistance       | \$165,854 | 100.0% |
| Other Funds              | \$0       | 0.0%   |
| I Capital Funds Expended | \$165.854 | 100.0% |