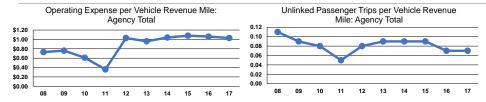

### Service Efficiency

|                 | Operating Expenses per | Operating Expenses per |  |
|-----------------|------------------------|------------------------|--|
| Mode            | Vehicle Revenue Mile   | Vehicle Revenue Hour   |  |
| Demand Response | \$1.03                 | \$18.05                |  |
| Total           | \$1.03                 | \$18.05                |  |