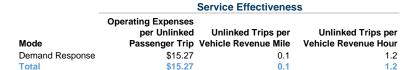

-|--------------------------|---------------------------------|---------------------------------|
| \$0                      | 6,265                    | 92,963                          | 5,298                           |
| \$0                      | 6,265                    | 92,963                          | 5,298                           |

### **Performance Measures**

Demand Response

Mode

Total

### Service Efficiency

|                 | Operating Expenses per | Operating Expenses per |  |
|-----------------|------------------------|------------------------|--|
| Mode            | Vehicle Revenue Mile   | Vehicle Revenue Hour   |  |
| Demand Response | \$1.03                 | \$18.05                |  |
| Total           | \$1.03                 | \$18.05                |  |

3