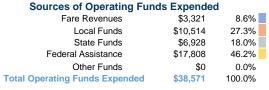

## **Summary of Operating Expenses (OE)**

\$38,571 Total Operating Expenses

## **Financial Information**