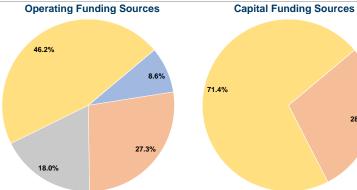

# **Sources of Capital Funds Expended**

| Sources of Capital Fullus Experiued |          |        |  |  |
|-------------------------------------|----------|--------|--|--|
| Fare Revenues                       | \$0      | 0.0%   |  |  |
| Local Funds                         | \$10,099 | 28.6%  |  |  |
| State Funds                         | \$0      | 0.0%   |  |  |
| Federal Assistance                  | \$25,248 | 71.4%  |  |  |
| Other Funds                         | \$0      | 0.0%   |  |  |
| Total Capital Funds Expended        | \$35,347 | 100.0% |  |  |

28.6%