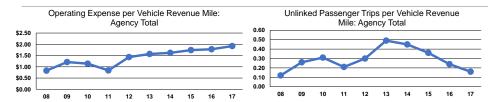

## **Performance Measures**

## Service Efficiency

|                 | Operating Expenses per | Operating Expenses per |  |
|-----------------|------------------------|------------------------|--|
| Mode            | Vehicle Revenue Mile   | Vehicle Revenue Hour   |  |
| Demand Response | \$1.92                 | \$36.84                |  |
| Total           | \$1.92                 | \$36.84                |  |

|                 | Operating Expenses<br>per Unlinked |                      | Unlinked Trips per   |
|-----------------|------------------------------------|----------------------|----------------------|
| Mode            | Passenger Trip                     | Vehicle Revenue Mile | Vehicle Revenue Hour |
| Demand Response | \$12.14                            | 0.2                  | 3.0                  |
| Total           | \$12.14                            | 0.2                  | 3.0                  |