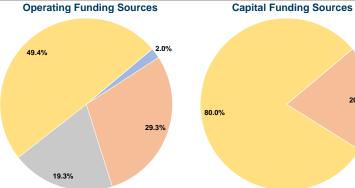

## Sources of Capital Funds Expended

| Common or Capital Land       |          |        |
|------------------------------|----------|--------|
| Fare Revenues                | \$0      | 0.0%   |
| Local Funds                  | \$7,516  | 20.0%  |
| State Funds                  | \$0      | 0.0%   |
| Federal Assistance           | \$30,065 | 80.0%  |
| Other Funds                  | \$0      | 0.0%   |
| Total Capital Funds Expended | \$37,581 | 100.0% |

20.0%