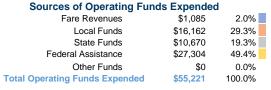

## **Summary of Operating Expenses (OE)**

\$55,221 Total Operating Expenses

#### **Financial Information**