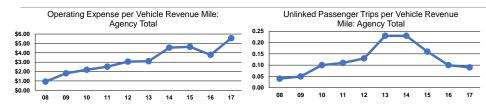

#### **Performance Measures**

## **Service Efficiency**

| Mode            | Operating Expenses per<br>Vehicle Revenue Mile | Operating Expenses per<br>Vehicle Revenue Hour |
|-----------------|------------------------------------------------|------------------------------------------------|
| Demand Response | \$5.55                                         | \$270.69                                       |
| Total           | \$5.55                                         | \$270.69                                       |

# Service Effectiveness

| Mode            | Operating Expenses<br>per Unlinked<br>Passenger Trip | Unlinked Trips per<br>Vehicle Revenue Mile | Unlinked Trips per<br>Vehicle Revenue Hour |
|-----------------|------------------------------------------------------|--------------------------------------------|--------------------------------------------|
| Demand Response | \$60.95                                              | 0.1                                        | 4.4                                        |
| Total           | \$60.95                                              | 0.1                                        | 4.4                                        |