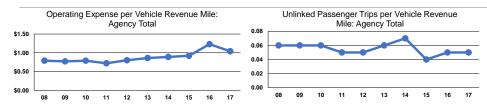

## **Service Efficiency**

| Mode            | Operating Expenses per<br>Vehicle Revenue Mile | Operating Expenses per<br>Vehicle Revenue Hour |  |
|-----------------|------------------------------------------------|------------------------------------------------|--|
| Demand Response | \$1.04                                         | \$22.38                                        |  |
| Total           | \$1.04                                         | \$22.38                                        |  |

# Service Effectiveness

| Mode            | Operating Expenses<br>per Unlinked<br>Passenger Trip |     | Unlinked Trips per<br>Vehicle Revenue Hour |
|-----------------|------------------------------------------------------|-----|--------------------------------------------|
| Demand Response | \$22.31                                              | 0.0 | 1.0                                        |
| Total           | \$22.31                                              | 0.0 | 1.0                                        |