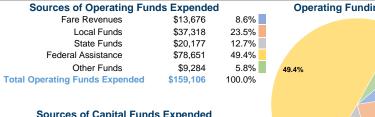

## **Summary of Operating Expenses (OE)**

\$159,106 Total Operating Expenses

## **Financial Information**

| Country of Cupital Culture   |          |        |
|------------------------------|----------|--------|
| Fare Revenues                | \$0      | 0.0%   |
| Local Funds                  | \$7,516  | 20.0%  |
| State Funds                  | \$0      | 0.0%   |
| Federal Assistance           | \$30,065 | 80.0%  |
| Other Funds                  | \$0      | 0.0%   |
| Total Capital Funds Expended | \$37,581 | 100.0% |