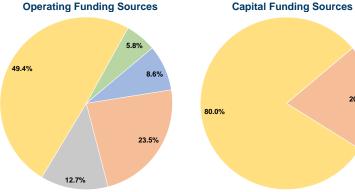

## **Financial Information**

| Country of Cupital Culture   |          |        |
|------------------------------|----------|--------|
| Fare Revenues                | \$0      | 0.0%   |
| Local Funds                  | \$7,516  | 20.0%  |
| State Funds                  | \$0      | 0.0%   |
| Federal Assistance           | \$30,065 | 80.0%  |
| Other Funds                  | \$0      | 0.0%   |
| Total Capital Funds Expended | \$37,581 | 100.0% |

20.0%