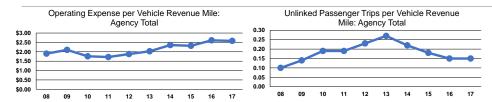

--------------------|
| \$0                      | 7,869                    | 51,874                          | 2,498                           |
| \$0                      | 7,869                    | 51,874                          | 2,498                           |

#### **Performance Measures**

## Service Efficiency

| Mode            | Operating Expenses per<br>Vehicle Revenue Mile | Operating Expenses per<br>Vehicle Revenue Hour |
|-----------------|------------------------------------------------|------------------------------------------------|
| Demand Response | \$2.58                                         | \$53.57                                        |
| Total           | \$2.58                                         | \$53.57                                        |