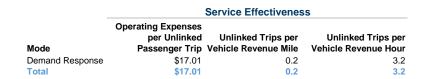

#### **Performance Measures**

## Service Efficiency

| Mode            | Operating Expenses per<br>Vehicle Revenue Mile | Operating Expenses per<br>Vehicle Revenue Hour |
|-----------------|------------------------------------------------|------------------------------------------------|
| Demand Response | \$2.58                                         | \$53.57                                        |
| Total           | \$2.58                                         | \$53.57                                        |