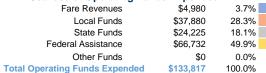

## **Sources of Operating Funds Expended**

## **Summary of Operating Expenses (OE)**

\$133,817 Total Operating Expenses