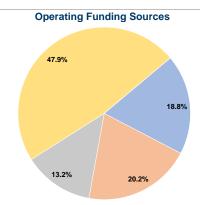

ansas Ave Great Bend, KS 67530

## **General Information**

# **Service Consumption**

21,642 Annual Unlinked Trips (UPT)

#### **Service Supplied**

68,015 Annual Vehicle Revenue Miles (VRM) 10,200 Annual Vehicle Revenue Hours (VRH)

## **Summary of Operating Expenses (OE)**

\$192,837 Total Operating Expenses

## **Database Information**

NTDID: 7R02-70123

Reporter Type: Rural General Public Transit

## **Financial Information**

# **Sources of Operating Funds Expended**



#### **Sources of Capital Funds Expended**

| Fare Revenues                | \$0 |
|------------------------------|-----|
| Local Funds                  | \$0 |
| State Funds                  | \$0 |
| Federal Assistance           | \$0 |
| Other Funds                  | \$0 |
| Total Capital Funds Expended | \$0 |



#### **Modal Characteristics**

#### **Operation Characteristics**

# **Vehicles Operated** at Maximum Service

| Mode            | Directly<br>Operated | Purchased<br>Transportation | Operating<br>Expenses | Fare<br>Revenues | Uses of Capital<br>Funds | Annual Unlinked<br>Trips | Annual Vehicle<br>Revenue Miles | Annual Vehicle<br>Revenue Hours |
|-----------------|----------------------|-----------------------------|-----------------------|------------------|--------------------------|--------------------------|---------------------------------|---------------------------------|
| Demand Response | 4                    | -                           | \$192,837             | \$36,193         | \$0                      | 21,642                   | 68,015                          | 10,200