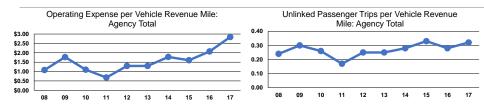

## **Service Efficiency**

|                 | Operating Expenses per | Operating Expenses per |  |
|-----------------|------------------------|------------------------|--|
| Mode            | Vehicle Revenue Mile   | Vehicle Revenue Hour   |  |
| Demand Response | \$2.84                 | \$18.91                |  |
| Total           | \$2.84                 | \$18.91                |  |

# Service Effectiveness

|                 | Operating Expenses<br>per Unlinked | Unlinked Trips per   | Unlinked Trips per   |  |
|-----------------|------------------------------------|----------------------|----------------------|--|
| Mode            | Passenger Trip                     | Vehicle Revenue Mile | Vehicle Revenue Hour |  |
| Demand Response | \$8.91                             | 0.3                  | 2.1                  |  |
| Total           | \$8.91                             | 0.3                  | 2.1                  |  |