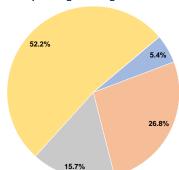

### **Sources of Operating Funds Expended** Fare Revenues \$34,291

5.4% 26.8% Local Funds \$170,977 State Funds \$100,169 15.7% Federal Assistance \$333,314 52.2% Other Funds \$0 0.0%

**Total Operating Funds Expended** \$638,751 100.0%