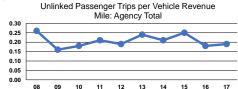

| 8,930                           |
| Total           | 7                    |                             | \$638 751             | \$34 291         | \$0                      | 44 316                   | 228 744                         | 17 701                          |

### **Performance Measures**

### Service Efficiency

|                 | Operating Expenses per | Operating Expenses per |  |
|-----------------|------------------------|------------------------|--|
| Mode            | Vehicle Revenue Mile   | Vehicle Revenue Hour   |  |
| Demand Response | \$3.37                 | \$39.92                |  |
| Bus             | \$2.31                 | \$32.32                |  |
| Total           | \$2.79                 | \$36.09                |  |

### Service Effectiveness