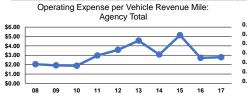

### Service Efficiency

|                 | Operating Expenses per | Operating Expenses per |  |
|-----------------|------------------------|------------------------|--|
| Mode            | Vehicle Revenue Mile   | Vehicle Revenue Hour   |  |
| Demand Response | \$3.37                 | \$39.92                |  |
| Bus             | \$2.31                 | \$32.32                |  |
| Total           | \$2.79                 | \$36.09                |  |