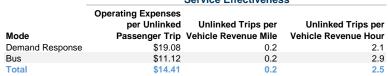

| 8,930                           |
| Total           | 7                    |                             | \$638 751             | \$34 291         | \$0                      | 44 316                   | 228 744                         | 17 701                          |

### **Performance Measures**

### Service Efficiency

|                 | Operating Expenses per | Operating Expenses per |  |
|-----------------|------------------------|------------------------|--|
| Mode            | Vehicle Revenue Mile   | Vehicle Revenue Hour   |  |
| Demand Response | \$3.37                 | \$39.92                |  |
| Bus             | \$2.31                 | \$32.32                |  |
| Total           | \$2.79                 | \$36.09                |  |

### Service Effectiveness