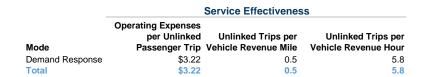

## **Service Efficiency**

|                 | Operating Expenses per | Operating Expenses per |  |
|-----------------|------------------------|------------------------|--|
| Mode            | Vehicle Revenue Mile   | Vehicle Revenue Hour   |  |
| Demand Response | \$1.48                 | \$18.67                |  |
| Total           | \$1.48                 | \$18.67                |  |