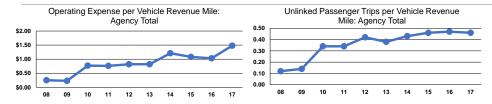

## **Service Efficiency**

|                 | Operating Expenses per | Operating Expenses per |  |
|-----------------|------------------------|------------------------|--|
| Mode            | Vehicle Revenue Mile   | Vehicle Revenue Hour   |  |
| Demand Response | \$1.48                 | \$18.67                |  |
| Total           | \$1.48                 | \$18.67                |  |