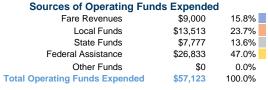

# **Pratt County RSVP**

2017 Annual Agency Profile

619 N Main St Pratt, KS 67124

## **General Information**

## Service Consumption

17,757 Annual Unlinked Trips (UPT)

#### **Service Supplied**

38,696 Annual Vehicle Revenue Miles (VRM) 3,059 Annual Vehicle Revenue Hours (VRH)

#### **Summary of Operating Expenses (OE)**

\$57,123 Total Operating Expenses

#### **Database Information**

NTDID: 7R02-70141

Reporter Type: Rural General Public Transit

## **Financial Information**



## **Sources of Capital Funds Expended**

| Sources of Capital Fullus Experided |          |        |  |  |
|-------------------------------------|----------|--------|--|--|
| Fare Revenues                       | \$0      | 0.0%   |  |  |
| Local Funds                         | \$11,665 | 30.0%  |  |  |
| State Funds                         | \$0      | 0.0%   |  |  |
| Federal Assistance                  | \$27,218 | 70.0%  |  |  |
| Other Funds                         | \$0      | 0.0%   |  |  |
| Total Capital Funds Expended        | \$38,883 | 100.0% |  |  |



30.0%

**Annual Vehicle** 

**Revenue Hours** 

3,059

3,059

#### **Modal Characteristics**

#### **Operation Characteristics**

# Vehicles Operated at Maximum Service

| Mode            | Directly<br>Operated | Purchased<br