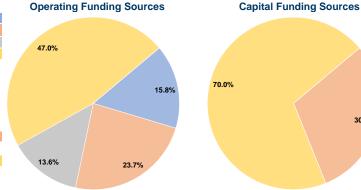

#### **Summary of Operating Expenses (OE)**

\$57,123 Total Operating Expenses

## **Sources of Capital Funds Expended**

| Sources of Capital Fullus Experided |          |        |  |  |
|-------------------------------------|----------|--------|--|--|
| Fare Revenues                       | \$0      | 0.0%   |  |  |
| Local Funds                         | \$11,665 | 30.0%  |  |  |
| State Funds                         | \$0      | 0.0%   |  |  |
| Federal Assistance                  | \$27,218 | 70.0%  |  |  |
| Other Funds                         | \$0      | 0.0%   |  |  |
| Total Capital Funds Expended        | \$38,883 | 100.0% |  |  |