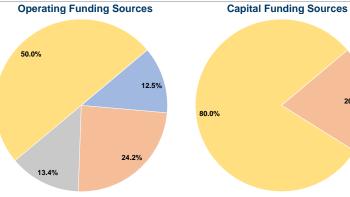

# Sources of Capital Funds Expended

| Cources of Capital Lands Experience |          |        |
|-------------------------------------|----------|--------|
| Fare Revenues                       | \$0      | 0.0%   |
| Local Funds                         | \$9,403  | 20.0%  |
| State Funds                         | \$0      | 0.0%   |
| Federal Assistance                  | \$37,613 | 80.0%  |
| Other Funds                         | \$0      | 0.0%   |
| Total Capital Funds Expended        | \$47,016 | 100.0% |