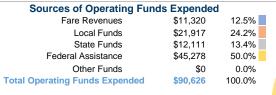

# **Doniphan County Services and Workskills**

2017 Annual Agency Profile

## **General Information**

6,710 Annual Unlinked Trips (UPT)

#### **Service Supplied**

**Service Consumption** 

111,395 Annual Vehicle Revenue Miles (VRM) 3,543 Annual Vehicle Revenue Hours (VRH)

## **Summary of Operating Expenses (OE)**

\$90,626 Total Operating Expenses

## **Database Information**

NTDID: 7R02-70142

Reporter Type: Rural General Public Transit

## **Financial Information**



# Sources of Capital Funds Expended

| Cources of Capital Lands Experience |          |        |
|-------------------------------------|----------|--------|
| Fare Revenues                       | \$0      | 0.0%   |
| Local Funds                         | \$9,403  | 20.0%  |
| State Funds                         | \$0      | 0.0%   |
| Federal Assistance                  | \$37,613 | 80.0%  |
| Other Funds                         | \$0      | 0.0%   |
| Total Capital Funds Expended        | \$47,016 | 100.0% |





#### **Modal Characteristics**

#### **Operation Characteristics**

# **Vehicles Operated** at Maximum Service

| Mode            | Directly<br>Operated | Purchased      | Operating<br>Expenses | Fare<br>Revenues |
|-----------------|----------------------|----------------|--