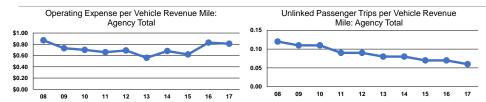

## **Service Efficiency**

| Mode            | Operating Expenses per<br>Vehicle Revenue Mile | Operating Expenses per<br>Vehicle Revenue Hour |  |
|-----------------|------------------------------------------------|------------------------------------------------|--|
| Demand Response | \$0.81                                         | \$25.58                                        |  |
| Total           | \$0.81                                         | \$25.58                                        |  |

|                          | Service Effectiveness                                |                                            |                                            |
|--------------------------|------------------------------------------------------|--------------------------------------------|--------------------------------------------|
| Mode                     | Operating Expenses<br>per Unlinked<br>Passenger Trip | Unlinked Trips per<br>Vehicle Revenue Mile | Unlinked Trips per<br>Vehicle Revenue Hour |
| Demand Response<br>Total | \$13.51<br><b>\$13.51</b>                            | 0.1<br>0.1                                 | 1.9<br>1.9                                 |