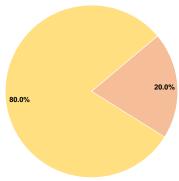

# Sources of Capital Funds Expended

| Cources of Capital Lands Experience |          |        |
|-------------------------------------|----------|--------|
| Fare Revenues                       | \$0      | 0.0%   |
| Local Funds                         | \$9,403  | 20.0%  |
| State Funds                         | \$0      | 0.0%   |
| Federal Assistance                  | \$37,613 | 80.0%  |
| Other Funds                         | \$0      | 0.0%   |
| Total Capital Funds Expended        | \$47,016 | 100.0% |