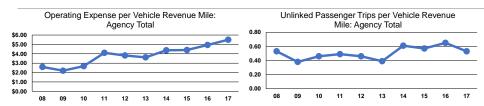

#### **Performance Measures**

#### **Service Efficiency**

| Mode            | Operating Expenses per<br>Vehicle Revenue Mile | Operating Expenses per<br>Vehicle Revenue Hour |  |
|-----------------|------------------------------------------------|------------------------------------------------|--|
| Demand Response | \$5.50                                         | \$58.18                                        |  |
| Total           | \$5.50                                         | \$58.18                                        |  |

#### Service Effectiveness

|                 | COLVICO ELICOLIVOLICO |                      |                      |  |
|-----------------|-----------------------|----------------------|----------------------|--|
|                 | Operating Expenses    |                      |                      |  |
|                 | per Unlinked          | Unlinked Trips per   | Unlinked Trips per   |  |
| Mode            | Passenger Trip        | Vehicle Revenue Mile | Vehicle Revenue Hour |  |
| Demand Response | \$10.28               | 0.5                  | 5.7                  |  |
| Total           | \$10.28               | 0.5                  | 5.7                  |  |