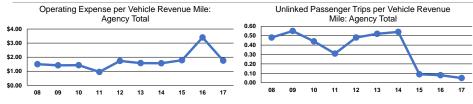

## General Information Financial Information Sources of Operating Funds Expended Operating Funding Sources

|                                             |                                   | Sources of                          | nds Expende   | s Expended  |        | Operating Funding Sources |                       | Capital Funding Sources |                |  |
|---------------------------------------------|-----------------------------------|-------------------------------------|---------------|-------------|--------|---------------------------|-----------------------|-------------------------|----------------|--|
|                                             |                                   | Fare                                | Revenues      | \$2,842     | 3.8%   |                           |                       |                         |                |  |
| Service Consumption                         |                                   | l                                   | ocal Funds    | \$22,443    | 30.3%  |                           |                       |                         |                |  |
| 2,090 Annual Unlinked Trips (UPT)           |                                   | 5                                   | State Funds   | \$13,000    | 17.6%  |                           |                       |                         |                |  |
|                                             |                                   | Federal                             | Assistance    | \$35,700    | 48.3%  | 48.3%                     |                       |                         |                |  |
| Service Supplied                            |                                   | C                                   | Other Funds   | \$0         | 0.0%   |                           | 3.8%                  |                         |                |  |
| 42,248 Annual Vehicle Revenue Miles (VRM)   |                                   | Total Operating F                   | unds Expended | \$73,985    | 100.0% |                           |                       |                         |                |  |
| 1,355 Annual Vehicle Revenue Hours (VRH)    |                                   |                                     |               | ,           |        |                           |                       |                         |                |  |
| ,                                           | ,                                 |                                     |               |             |        |                           |                       |                         | 20.0%          |  |
| Summary of Operating Exper                  | Sources of Capital Funds Expended |                                     |               |             |        |                           | 80.0%                 |                         |                |  |
| \$73,985 Total Operating Expenses           |                                   | Fare Revenues                       |               | \$0         | 0.0%   |                           |                       |                         |                |  |
|                                             |                                   | Local Funds                         |               | \$22,517    | 20.0%  |                           | 30.3%                 |                         |                |  |
| Database Information                        |                                   | State Funds                         |               | \$0         | 0.0%   |                           |                       |                         |                |  |
| NTDID: 7R02-70178                           |                                   | Federal Assistance                  |               | \$90,067    | 80.0%  |                           |                       |                         |                |  |
| Reporter Type: Rural General Public Transit |                                   | Other Funds                         |               | \$0         | 0.0%   | 17.6%                     |                       |                         |                |  |
|                                             |                                   | <b>Total Capital Funds Expended</b> |               | \$112,584   | 100.0% |                           |                       |                         |                |  |
|                                             |                                   |                                     | Modal         | Characteris | stics  |                           |                       |                         |                |  |
| Operation Characteristics                   |                                   |                                     |               |             |        |                           |                       |                         |                |  |
|                                             | Vehicles Operated                 |                                     |               |             |        |                           |                       |                         |                |  |
|                                             | at Maximum Service                |                                     |               |             |        |                           |                       |                         |                |  |
|                                             | Directly                          | Purchased                           | Operating     | Fare        |        | Uses of Capital           | Annual Unlinked       | Annual Vehicle          | Annual Vehicle |  |
| Mode                                        | Operated                          | Transportation                      | Expenses      | Revenues    |        | Funds                     | Trips                 | Revenue Miles           | Revenue Hours  |  |
| Demand Response                             | 3                                 | -                                   | \$73,985      | \$2,842     |        | \$112,584                 | 2,090                 | 42,248                  | 1,355          |  |
| Total                                       | 3                                 | -                                   | \$73,985      | \$2,842     |        | \$112,584                 | 2,090                 | 42,248                  | 1,355          |  |
| Performance Measures                        |                                   |                                     |               |             |        |                           |                       |                         |                |  |
|                                             | Service Efficiency                |                                     |               |             |        |                           | Service Effectiveness |                         |                |  |

|                 | Service E              | Inciency               |                 | Service Effectiveness |                      |                      |
|-----------------|------------------------|------------------------|-----------------|-----------------------|----------------------|----------------------|
|                 |                        |                        |                 | Operating Expenses    |                      |                      |
|                 | Operating Expenses per | Operating Expenses per |                 | per Unlinked          | Unlinked Trips per   | Unlinked Trips per   |
| Mode            | Vehicle Revenue Mile   | Vehicle Revenue Hour   | Mode            | Passenger Trip        | Vehicle Revenue Mile | Vehicle Revenue Hour |
| Demand Response | \$1.75                 | \$54.60                | Demand Response | \$35.40               | 0.0                  | 1.5                  |
| Total           | \$1.75                 | \$54.60                | Total           | \$35.40               | 0.0                  | 1.5                  |
|                 |                        |                        |                 |                       |                      |                      |