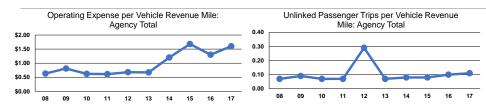

## **Service Efficiency**

|                 | Operating Expenses per | Operating Expenses per |  |  |
|-----------------|------------------------|------------------------|--|--|
| Mode            | Vehicle Revenue Mile   | Vehicle Revenue Hour   |  |  |
| Demand Response | \$1.60                 | \$43.03                |  |  |
| Total           | \$1.60                 | \$43.03                |  |  |

|                 | OULVIOU ELICOLIVOLICOS             |                      |                      |  |  |
|-----------------|------------------------------------|----------------------|----------------------|--|--|
|                 | Operating Expenses<br>per Unlinked | Unlinked Trips per   | Unlinked Trips per   |  |  |
| Mode            | Passenger Trip                     | Vehicle Revenue Mile | Vehicle Revenue Hour |  |  |
| Demand Response | \$15.19                            | 0.1                  | 2.8                  |  |  |
| Total           | \$15.19                            | 0.1                  | 2.8                  |  |  |