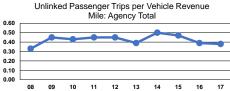

|                 | Operating Expenses<br>per Unlinked | Unlinked Trips per   | Unlinked Trips per   |
|-----------------|------------------------------------|----------------------|----------------------|
| Mode            | Passenger Trip                     | Vehicle Revenue Mile | Vehicle Revenue Hour |
| Demand Response | \$3.38                             | 0.4                  | 8.2                  |
| Total           | \$3.38                             | 0.4                  | 8.2                  |