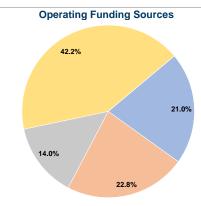

# Sources of Operating Funds Expended Fare Revenues \$23,954 21.0% Local Funds \$25,978 22.8% State Funds \$15,942 14.0% Federal Assistance \$48,118 42.2%

Other Funds \$0 0.0%
Total Operating Funds Expended \$113,992 100.0%