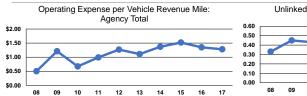

### Service Efficiency

Total

|                 | Operating Expenses per | Operating Expenses per |  |  |
|-----------------|------------------------|------------------------|--|--|
| Mode            | Vehicle Revenue Mile   | Vehicle Revenue Hour   |  |  |
| Demand Response | \$1.28                 | \$27.73                |  |  |
| Total           | \$1.28                 | \$27.73                |  |  |