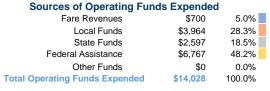

## **Summary of Operating Expenses (OE)**

\$14,028 Total Operating Expenses

## **Financial Information**

18.5%