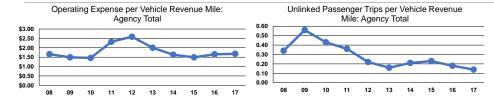

## Service Efficiency

|                 | Operating Expenses per | Operating Expenses per |
|-----------------|------------------------|------------------------|
| Mode            | Vehicle Revenue Mile   | Vehicle Revenue Hour   |
| Demand Response | \$1.68                 | \$75.83                |
| Total           | \$1.68                 | \$75.83                |

|                 | Service Effectiveness              |                      |                      |
|-----------------|------------------------------------|----------------------|----------------------|
|                 | Operating Expenses<br>per Unlinked | Unlinked Trips per   | Unlinked Trips per   |
| Mode            | Passenger Trip                     | Vehicle Revenue Mile | Vehicle Revenue Hour |
| Demand Response | \$11.64                            | 0.1                  | 6.5                  |
| Total           | \$11.64                            | 0.1                  | 6.5                  |