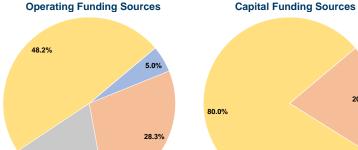

## **Financial Information**

18.5%

## **Sources of Capital Funds Expended**

| Courted or oubline running   |          |        |
|------------------------------|----------|--------|
| Fare Revenues                | \$0      | 0.0%   |
| Local Funds                  | \$11,678 | 20.0%  |
| State Funds                  | \$0      | 0.0%   |
| Federal Assistance           | \$46,710 | 80.0%  |
| Other Funds                  | \$0      | 0.0%   |
| Total Capital Funds Expended | \$58,388 | 100.0% |
|                              |          |        |