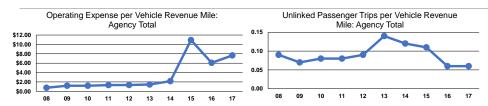

## Service Efficiency

| Maria           | Operating Expenses per | Operating Expenses per |  |
|-----------------|------------------------|------------------------|--|
| Mode            | Vehicle Revenue Mile   | Vehicle Revenue Hour   |  |
| Demand Response | \$7.65                 | \$112.00               |  |
| Total           | \$7.65                 | \$112.00               |  |

## Service Effectiveness

|                 | Service Effectiveness              |                      |                      |
|-----------------|------------------------------------|----------------------|----------------------|
|                 | Operating Expenses<br>per Unlinked | Unlinked Trips per   | Unlinked Trips per   |
| Mode            | Passenger Trip                     | Vehicle Revenue Mile | Vehicle Revenue Hour |
| Demand Response | \$135.92                           | 0.1                  | 0.8                  |
| Total           | \$135.92                           | 0.1                  | 0.8                  |