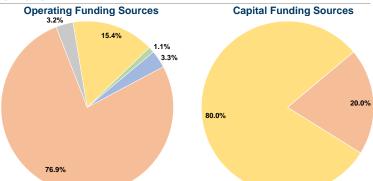

## **Summary of Operating Expenses (OE)**

\$306,102 Total Operating Expenses

## **Sources of Capital Funds Expended**

| Fare Revenues                | \$0      | 0.0%   |
|------------------------------|----------|--------|
| Local Funds                  | \$5,615  | 20.0%  |
| State Funds                  | \$0      | 0.0%   |
| Federal Assistance           | \$22,461 | 80.0%  |
| Other Funds                  | \$0      | 0.0%   |
| Total Capital Funds Expended | \$28,076 | 100.0% |