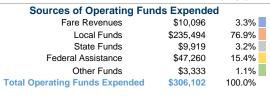

## Independence, Inc.

2017 Annual Agency Profile

945 2nd Street Lawrence, KS 66046

### **General Information**

# Service Consumption

2,252 Annual Unlinked Trips (UPT)

### **Service Supplied**

40,002 Annual Vehicle Revenue Miles (VRM) 2,733 Annual Vehicle Revenue Hours (VRH)

## **Summary of Operating Expenses (OE)**

\$306,102 Total Operating Expenses

## **Database Information**

NTDID: 7R02-70201

Reporter Type: Rural General Public Transit

## **Financial Information**



## **Sources of Capital Funds Expended**

| Fare Revenues                | \$0      | 0.0%   |
|------------------------------|----------|--------|
| Local Funds                  | \$5,615  | 20.0%  |
| State Funds                  | \$0      | 0.0%   |
| Federal Assistance           | \$22,461 | 80.0%  |
| Other Funds                  | \$0      | 0.0%   |
| Total Capital Funds Expended | \$28,076 | 100.0% |



## **Modal Characteristics**

### **Operation Characteristics**

# Vehicles Operated at Maximum Service

| Mode            | Directly<br>Operated | Purchased<br>Transportation | Operating<br>Expenses | Fare<br>Revenues | Uses of Capital<br>Funds | Annual Unlinked<br>Trips | Annual Vehicle<br>Revenue Miles | Annual Vehicle<br>Revenue Hours |
|-----------------|--------------------