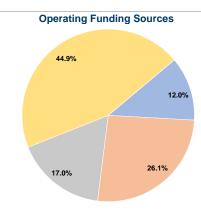

### **Sources of Operating Funds Expended** Fare Revenues \$16,658 12.0% 26.1% Local Funds \$36,258 State Funds \$23,612 17.0% Federal Assistance \$62,391 44.9% Other Funds \$0 0.0%