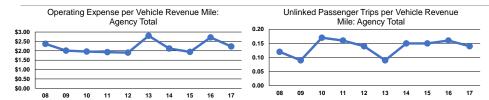

### **Service Efficiency**

| Mode            | Operating Expenses per<br>Vehicle Revenue Mile | Operating Expenses per<br>Vehicle Revenue Hour |  |
|-----------------|------------------------------------------------|------------------------------------------------|--|
| Demand Response | \$2.23                                         | \$65.16                                        |  |
| Total           | \$2.23                                         | \$65.16                                        |  |

| Mode            | Operating Expenses<br>per Unlinked<br>Passenger Trip | Unlinked Trips per<br>Vehicle Revenue Mile | Unlinked Trips per<br>Vehicle Revenue Hour |
|-----------------|------------------------------------------------------|--------------------------------------------|--------------------------------------------|
| Demand Response | \$15.47                                              | 0.1                                        | 4.2                                        |
| Total           | \$15.47                                              | 0.1                                        | 4.2                                        |