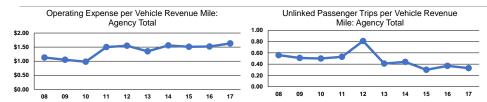

## **Service Efficiency**

|                 | Operating Expenses per | Operating Expenses per |  |
|-----------------|------------------------|------------------------|--|
| Mode            | Vehicle Revenue Mile   | Vehicle Revenue Hour   |  |
| Demand Response | \$1.63                 | \$36.21                |  |
| Total           | \$1.63                 | \$36.21                |  |

|                 | 00:1:00 =::00::000 |                      |                      |  |
|-----------------|--------------------|----------------------|----------------------|--|
|                 | Operating Expenses |                      |                      |  |
|                 | per Unlinked       | Unlinked Trips per   | Unlinked Trips per   |  |
| Mode            | Passenger Trip     | Vehicle Revenue Mile | Vehicle Revenue Hour |  |
| Demand Response | \$4.89             | 0.3                  | 7.4                  |  |
| Total           | \$4.89             | 0.3                  | 7.4                  |  |