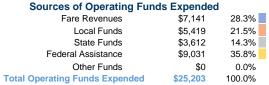

## **Summary of Operating Expenses (OE)**

\$25,203 Total Operating Expenses

## Sources of Capital Funds Expended

| ocaros or ouprian rannas     |     |
|------------------------------|-----|
| Fare Revenues                | \$0 |
| Local Funds                  | \$0 |
| State Funds                  | \$0 |
| Federal Assistance           | \$0 |
| Other Funds                  | \$0 |
| Total Capital Funds Expended | \$0 |

# **Operating Funding Sources** 35.8% 28.3%