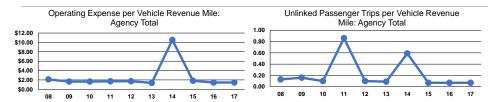

# **Performance Measures**

# **Service Efficiency**

| Mode            | Operating Expenses per<br>Vehicle Revenue Mile | Operating Expenses per<br>Vehicle Revenue Hour |
|-----------------|------------------------------------------------|------------------------------------------------|
| Demand Response | \$1.44                                         | \$58.97                                        |
| Total           | \$1.44                                         | \$58.97                                        |

# Service Effectiveness

|                 | Operating Expenses |                      |                      |
|-----------------|--------------------|----------------------|----------------------|
|                 | per Unlinked       | Unlinked Trips per   | Unlinked Trips per   |
| Mode            | Passenger Trip     | Vehicle Revenue Mile | Vehicle Revenue Hour |
| Demand Response | \$20.93            | 0.1                  | 2.8                  |
| Total           | \$20.93            | 0.1                  | 2.8                  |