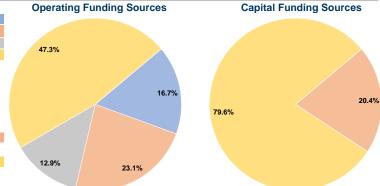

# **Financial Information**

# Sources of Capital Funds Expended

| Fare Revenues                | \$0       | 0.0%   |
|------------------------------|-----------|--------|
| Local Funds                  | \$32,465  | 20.4%  |
| State Funds                  | \$0       | 0.0%   |
| Federal Assistance           | \$127,022 | 79.6%  |
| Other Funds                  | \$0       | 0.0%   |
| Total Capital Funds Expended | \$159,487 | 100.0% |