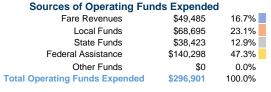

# **Summary of Operating Expenses (OE)**

\$296,901 Total Operating Expenses

# **Financial Information**