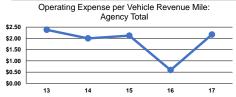

### Service Efficiency

|                 | Operating Expenses per | Operating Expenses per |  |  |
|-----------------|------------------------|------------------------|--|--|
| Mode            | Vehicle Revenue Mile   | Vehicle Revenue Hour   |  |  |
| Demand Response | \$2.80                 | \$34.29                |  |  |
| Bus             | \$2.04                 | \$24.60                |  |  |
| Total           | \$2.17                 | \$26.30                |  |  |