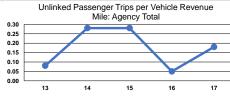

Unlinked Trips per Mode Vehicle Revenue Hour \$14.73 0.2 Demand Response 2.3 \$11.80 0.2 Bus 2.1 Total \$12.36 0.2 2.1