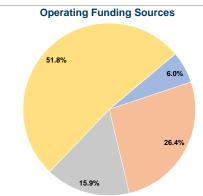

## **Sources of Operating Funds Expended**

Fare Revenues \$17,240 6.0% Local Funds 26.4% \$76,105 State Funds \$45,747 15.9% Federal Assistance \$149,307 51.8% Other Funds \$0 0.0% **Total Operating Funds Expended** \$288,399 100.0%