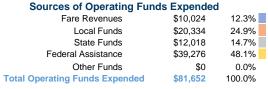

# **Summary of Operating Expenses (OE)**

\$81,652 Total Operating Expenses

# **Sources of Capital Funds Expended**

| Sources of Capital Fullus Experiued |          |        |  |
|-------------------------------------|----------|--------|--|
| Fare Revenues                       | \$0      | 0.0%   |  |
| Local Funds                         | \$7,909  | 20.0%  |  |
| State Funds                         | \$0      | 0.0%   |  |
| Federal Assistance                  | \$31,634 | 80.0%  |  |
| Other Funds                         | \$0      | 0.0%   |  |
| Total Capital Funds Expended        | \$39,543 | 100.0% |  |