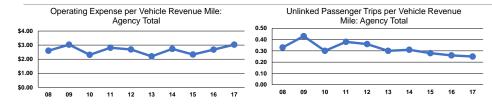

# **Service Efficiency**

| Mode            | Operating Expenses per<br>Vehicle Revenue Mile | Operating Expenses per<br>Vehicle Revenue Hour |
|-----------------|------------------------------------------------|------------------------------------------------|
| Demand Response | \$3.03                                         | \$46.87                                        |
| Total           | \$3.03                                         | \$46.87                                        |

### Service Effectiveness

|                 | OCIVIOC ETICOLIVETICSS |                      |                      |  |
|-----------------|------------------------|----------------------|----------------------|--|
|                 | Operating Expenses     |                      |                      |  |
|                 | per Unlinked           | Unlinked Trips per   | Unlinked Trips per   |  |
| Mode            | Passenger Trip         | Vehicle Revenue Mile | Vehicle Revenue Hour |  |
| Demand Response | \$12.26                | 0.2                  | 3.8                  |  |
| Total           | \$12.26                | 0.2                  | 3.8                  |  |