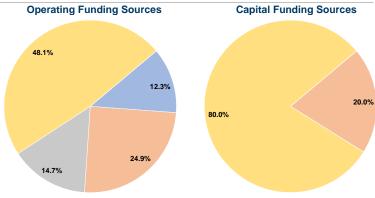

# **Summary of Operating Expenses (OE)**

\$81,652 Total Operating Expenses

# **Sources of Capital Funds Expended**

| Sources of Capital Fullus Experiued |          |        |  |
|-------------------------------------|----------|--------|--|
| Fare Revenues                       | \$0      | 0.0%   |  |
| Local Funds                         | \$7,909  | 20.0%  |  |
| State Funds                         | \$0      | 0.0%   |  |
| Federal Assistance                  | \$31,634 | 80.0%  |  |
| Other Funds                         | \$0      | 0.0%   |  |
| Total Capital Funds Expended        | \$39,543 | 100.0% |  |