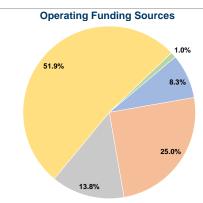

## **Sources of Operating Funds Expended**

Fare Revenues \$40,621 8.3% 25.0% Local Funds \$121,698 State Funds \$66,977 13.8% Federal Assistance \$252,376 51.9% Other Funds \$5,000 1.0% **Total Operating Funds Expended** \$486,672 100.0%