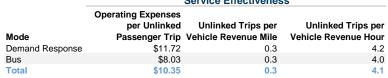

| 4,342                           |
| Total           | 7                    | _                           | \$486,672             | \$40,621         | \$0                      | 47 007                   | 165 295                         | 11 458                          |

### **Performance Measures**

# Service Efficiency

|                 | Operating Expenses per | Operating Expenses per |
|-----------------|------------------------|------------------------|
| Mode            | Vehicle Revenue Mile   | Vehicle Revenue Hour   |
| Demand Response | \$3.14                 | \$48.73                |
| Bus             | \$2.54                 | \$32.22                |
| Total           | \$2.94                 | \$42.47                |

#### Service Effectiveness