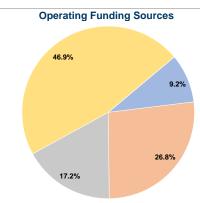

133 W 8th Street Clay Center, KS 67432

# **General Information**

# **Service Consumption**

3,338 Annual Unlinked Trips (UPT)

### **Service Supplied**

10,627 Annual Vehicle Revenue Miles (VRM) 1,956 Annual Vehicle Revenue Hours (VRH)

# **Summary of Operating Expenses (OE)**

\$53,339 Total Operating Expenses

### **Database Information**

NTDID: 7R02-70250

Reporter Type: Rural General Public Transit

# **Financial Information**

# **Sources of Operating Funds Expended**



### **Sources of Capital Funds Expended**

| \$0 |
|-----|
| \$0 |
| \$0 |
| \$0 |
| \$0 |
| \$0 |
|     |



### **Modal Characteristics**

### **Operation Characteristics**

# **Vehicles Operated** at Maximum Service

| Mode            | Directly<br>Operated | Purchased<br>Transportation | Operating<br>Expenses | Fare<br>Revenues |
|-----------------|----------------------|-----------------------------|-----------------------|------------------|
| Demand Response | 1                    | · -                         | \$53,339              | \$4,889          |
| Total           | 1                    | -                           | \$53,339              | \$4,889          |

| Uses of Capital<br>Funds | Annual Unlinked<br>Trips | Annual Vehicle<br>Revenue Miles | Annual Vehicle<br>Revenue Hours |
|--------------------------|--------------------------|---------------------------------|----------