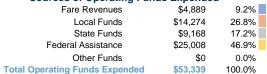

133 W 8th Street Clay Center, KS 67432

# **General Information**

# **Service Consumption**

3,338 Annual Unlinked Trips (UPT)

### **Service Supplied**

10,627 Annual Vehicle Revenue Miles (VRM) 1,956 Annual Vehicle Revenue Hours (VRH)

# **Summary of Operating Expenses (OE)**

\$53,339 Total Operating Expenses

### **Database Information**

NTDID: 7R02-70250

Reporter Type: Rural General Public Transit

# **Financial Information**

# **Sources of Operating Funds Expended**



### **Sources of Capital Funds Expended**

| \$0 |
|-----|
| \$0 |
| \$0 |
| \$0 |
| \$0 |
| \$0 |
|     |



### **Modal Characteristics**

### **Operation Characteristics**

# **Vehicles Operated** at Maximum Service

| Mode            | Directly<br>Operated | Purchased<br>Transportation | Operating<br>Expenses | Fare<br>Revenues |
|-----------------|----------------------|-----------------------------|-----------------------|------------------|
| Demand Response | 1                    | · -                         | \$53,339              | \$4,889          |
| Total           | 1                    | -                           | \$53,339              | \$4,889          |

| Uses of Capital<br>Funds | Annual Unlinked<br>Trips | Annual Vehicle<br>Revenue Miles | Annual Vehicle<br>Reven