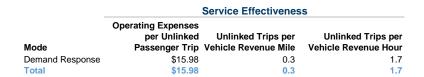

### **Performance Measures**

# **Service Efficiency**

|                 | Operating Expenses per | Operating Expenses per |
|-----------------|------------------------|------------------------|
| Mode            | Vehicle Revenue Mile   | Vehicle Revenue Hour   |
| Demand Response | \$5.02                 | \$27.27                |
| Total           | \$5.02                 | \$27.27                |