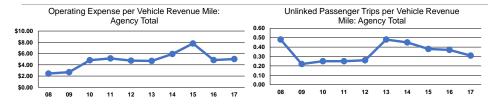

### **Performance Measures**

# **Service Efficiency**

|                 | Operating Expenses per | Operating Expenses per |
|-----------------|------------------------|------------------------|
| Mode            | Vehicle Revenue Mile   | Vehicle Revenue Hour   |
| Demand Response | \$5.02                 | \$27.27                |
| Total           | \$5.02                 | \$27.27                |