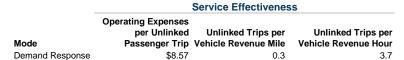

| Annual Vehicle           |  |
|------------------------|--------------------------|--|
| <b>Trips</b><br>33,599 | Revenue Miles<br>130,692 |  |
| 33,599                 | 130,692                  |  |

0.3

#### **Annual Vehicle Revenue Hours** 9,176 9,176

3.7

# **Performance Measures**

# Service Efficiency

| Mode            | Operating Expenses per<br>Vehicle Revenue Mile | Operating Expenses per<br>Vehicle Revenue Hour |
|-----------------|------------------------------------------------|------------------------------------------------|
| Demand Response | \$2.20                                         | \$31.37                                        |
| Total           | \$2.20                                         | \$31.37                                        |



\$8.57