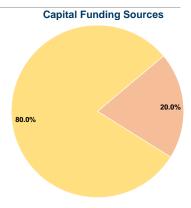

# Sources of Capital Funds Expended

| Sources of Capital Fullus Experiueu |          |        |  |
|-------------------------------------|----------|--------|--|
| Fare Revenues                       | \$0      | 0.0%   |  |
| Local Funds                         | \$19,566 | 20.0%  |  |
| State Funds                         | \$0      | 0.0%   |  |
| Federal Assistance                  | \$78,262 | 80.0%  |  |
| Other Funds                         | \$0      | 0.0%   |  |
| Total Capital Funds Expended        | \$97,828 | 100.0% |  |