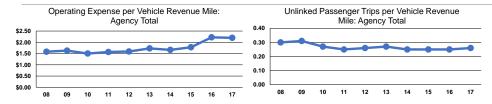

# **Performance Measures**

# Service Efficiency

| Mode            | Operating Expenses per<br>Vehicle Revenue Mile | Operating Expenses per<br>Vehicle Revenue Hour |
|-----------------|------------------------------------------------|------------------------------------------------|
| Demand Response | \$2.20                                         | \$31.37                                        |
| Total           | \$2.20                                         | \$31.37                                        |