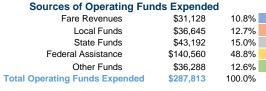

#### Summary of Operating Expenses (OE)

\$287,813 Total Operating Expenses

**Operating Funding Sources** 