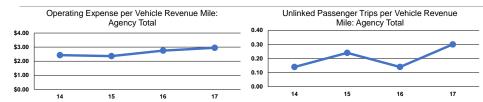

## **Service Efficiency**

Operating Expenses per Mode Vehicle Revenue Mile Vehicle Revenue Hour

Demand Response \$2.95 \$34.64

Total \$2.95 \$334.64

# Service Effectiveness

ModePassenger Trip<br/>Passenger TripUnlinked Trips per<br/>Vehicle Revenue MileUnlinked Trips per<br/>Vehicle Revenue MileDemand Response\$9.900.33.5Total\$9.900.33.5