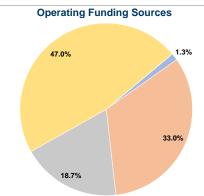

# Sources of Operating Funds Expended

Fare Revenues \$544 1.3% 33.0% Local Funds \$13,460 State Funds \$7,614 18.7% Federal Assistance \$19,189 47.0% Other Funds \$0 0.0% **Total Operating Funds Expended** \$40,807 100.0%