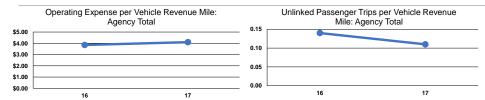

#### **Service Efficiency**

| Mode            | Operating Expenses per<br>Vehicle Revenue Mile | Operating Expenses per<br>Vehicle Revenue Hour |  |
|-----------------|------------------------------------------------|------------------------------------------------|--|
| Demand Response | \$4.10                                         | \$83.91                                        |  |
| Total           | \$4.10                                         | \$83.91                                        |  |

| Service | Effectiveness |
|---------|---------------|
|         |               |

11.7%

| Mode            | Operating Expenses<br>per Unlinked<br>Passenger Trip |     | Unlinked Trips per<br>Vehicle Revenue Hour |
|-----------------|------------------------------------------------------|-----|--------------------------------------------|
| Demand Response | \$36.89                                              | 0.1 | 2.3                                        |
| Total           | \$36.89                                              | 0.1 | 2.3                                        |