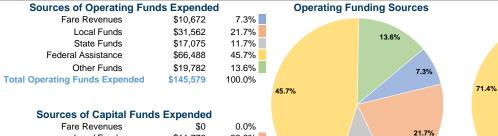

#### **Summary of Operating Expenses (OE)**

\$145,579 Total Operating Expenses

#### **Financial Information**

| Fare Revenues                | \$0      | 0.0%   |
|------------------------------|----------|--------|
| Local Funds                  | \$11,776 | 28.6%  |
| State Funds                  | \$0      | 0.0%   |
| Federal Assistance           | \$29,441 | 71.4%  |
| Other Funds                  | \$0      | 0.0%   |
| Total Capital Funds Expended | \$41,217 | 100.0% |

**Capital Funding Sources** 

28.6%