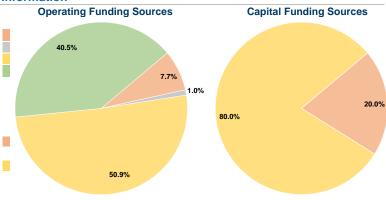

# **Sources of Capital Funds Expended**

| Sources of Capital Fullus   | Lxpenueu |        |
|-----------------------------|----------|--------|
| Fare Revenues               | \$0      | 0.0%   |
| Local Funds                 | \$10,109 | 20.0%  |
| State Funds                 | \$0      | 0.0%   |
| Federal Assistance          | \$40,440 | 80.0%  |
| Other Funds                 | \$0      | 0.0%   |
| otal Capital Funds Expended | \$50.549 | 100.0% |