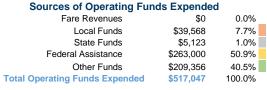

# **Dunklin County Transit Service, Inc.**

2017 Annual Agency Profile

610 North Douglas Malden, MO 63863



#### **Service Consumption**

38,422 Annual Unlinked Trips (UPT)

#### **Service Supplied**

337,605 Annual Vehicle Revenue Miles (VRM) 18,491 Annual Vehicle Revenue Hours (VRH)

# **Summary of Operating Expenses (OE)**

\$517,047 Total Operating Expenses

#### **Database Information**

NTDID: 7R03-70063

Reporter Type: Rural General Public Transit

# **Financial Information**

Demand Response

Total



# **Sources of Capital Funds Expended**

| Sources of Capital Fullus   | Lxpenueu |        |
|-----------------------------|----------|--------|
| Fare Revenues               | \$0      | 0.0%   |
| Local Funds                 | \$10,109 | 20.0%  |
| State Funds                 | \$0      | 0.0%   |
| Federal Assistance          | \$40,440 | 80.0%  |
| Other Funds                 | \$0      | 0.0%   |
| otal Capital Funds Expended | \$50.549 | 100.0% |



#### **Modal Characteristics**

#### **Operation Characteristics**

# Vehicles Operated at Maximum Service

| Mode            | Directly<br>Operated | Purchased<br>Transportation | Operating<br>Expenses | Fare<br>Revenues | Uses of Capital<br>Funds | Annual Unlinked<br>Trips | Annual Vehicle<br>Revenue Miles | Annual Vehicle<br>Revenue