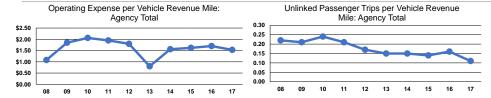

# **Performance Measures**

# Service Efficiency

| Mode            | Operating Expenses per<br>Vehicle Revenue Mile | Operating Expenses per<br>Vehicle Revenue Hour |  |
|-----------------|------------------------------------------------|------------------------------------------------|--|
| Demand Response | \$1.53                                         | \$27.96                                        |  |
| Total           | \$1.53                                         | \$27.96                                        |  |