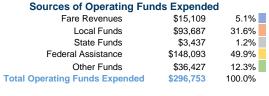

## **Summary of Operating Expenses (OE)**

\$296,753 Total Operating Expenses

#### **Financial Information**