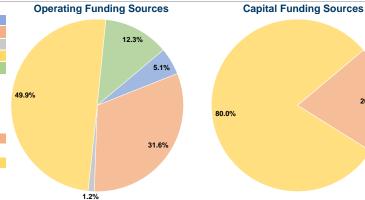

# **Sources of Capital Funds Expended**

| Oddices of Capital I unus Expended |          |        |  |
|------------------------------------|----------|--------|--|
| Fare Revenues                      | \$0      | 0.0%   |  |
| Local Funds                        | \$7,447  | 20.0%  |  |
| State Funds                        | \$0      | 0.0%   |  |
| Federal Assistance                 | \$29,786 | 80.0%  |  |
| Other Funds                        | \$0      | 0.0%   |  |
| Total Capital Funds Expended       | \$37,233 | 100.0% |  |

20.0%