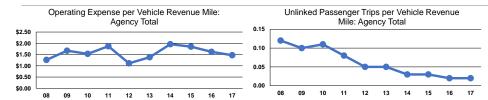

## **Performance Measures**

## **Service Efficiency**

| Mode            | Operating Expenses per<br>Vehicle Revenue Mile | Operating Expenses per<br>Vehicle Revenue Hour |  |
|-----------------|------------------------------------------------|------------------------------------------------|--|
| Demand Response | \$1.47                                         | \$30.89                                        |  |
| Total           | \$1.47                                         | \$30.89                                        |  |

# Service Effectiveness

| Mode            | Operating Expenses<br>per Unlinked<br>Passenger Trip | Unlinked Trips per<br>Vehicle Revenue Mile | Unlinked Trips per<br>Vehicle Revenue Hour |
|-----------------|------------------------------------------------------|--------------------------------------------|--------------------------------------------|
| Demand Response | \$94.63                                              | 0.0                                        | 0.3                                        |
| Total           | \$94.63                                              | 0.0                                        | 0.3                                        |