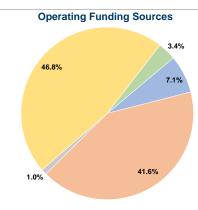

#### Sources of Operating Funds Expended

| Fare Revenues               | \$6,208  | 7.1%   |  |
|-----------------------------|----------|--------|--|
| Local Funds                 | \$36,248 | 41.6%  |  |
| State Funds                 | \$898    | 1.0%   |  |
| Federal Assistance          | \$40,818 | 46.8%  |  |
| Other Funds                 | \$2,966  | 3.4%   |  |
| al Operating Funds Expended | \$87 138 | 100.0% |  |