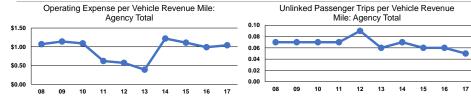

## Performance Measures

|                 | Service E              | Service Efficiency     |                 | Service Effectiveness              |                      |                      |
|-----------------|------------------------|------------------------|-----------------|------------------------------------|----------------------|----------------------|
|                 | Operating Expenses per | Operating Expenses per |                 | Operating Expenses<br>per Unlinked | Unlinked Trips per   | Unlinked Trips per   |
| Mode            | Vehicle Revenue Mile   | Vehicle Revenue Hour   | Mode            | Passenger Trip                     | Vehicle Revenue Mile | Vehicle Revenue Hour |
| Demand Response | \$1.04                 | \$18.85                | Demand Response | \$22.54                            | 0.0                  | 0.8                  |
| Total           | \$1.04                 | \$18.85                | Total           | \$22.54                            | 0.0                  | 0.8                  |