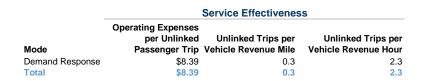

## Service Efficiency

|                 | Operating Expenses per | Operating Expenses per |  |
|-----------------|------------------------|------------------------|--|
| Mode            | Vehicle Revenue Mile   | Vehicle Revenue Hour   |  |
| Demand Response | \$2.34                 | \$18.97                |  |
| Total           | \$2.34                 | \$18.97                |  |