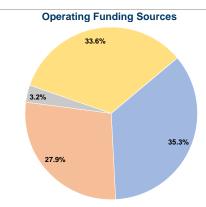

## **Financial Information**

**Sources of Operating Funds Expended** Fare Revenues \$24,968 35.3% Local Funds \$19,736 27.9% State Funds \$2,281 3.2% Federal Assistance \$23,757 33.6% Other Funds \$0 0.0% **Total Operating Funds Expended** \$70,742 100.0%