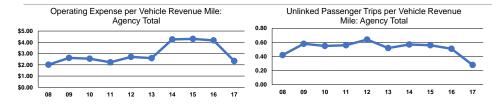

## Service Efficiency

|                 | Operating Expenses per | Operating Expenses per |  |
|-----------------|------------------------|------------------------|--|
| Mode            | Vehicle Revenue Mile   | Vehicle Revenue Hour   |  |
| Demand Response | \$2.34                 | \$18.97                |  |
| Total           | \$2.34                 | \$18.97                |  |