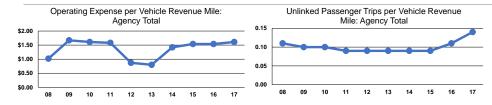

#### **Service Efficiency**

Total

| Mada            | Operating Expenses per | Operating Expenses per |  |
|-----------------|------------------------|------------------------|--|
| Mode            | Vehicle Revenue Mile   | Vehicle Revenue Hour   |  |
| Demand Response | \$1.61                 | \$34.39                |  |
| Total           | \$1.61                 | \$34.39                |  |

# | Service Effectiveness | Operating Expenses | per Unlinked Trips per | Unlinked Trips per | Vehicle Revenue Mile | Onemand Response | \$11.57 | O.1 |