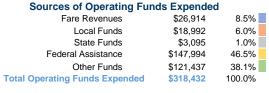

## Mississippi County Transit System, Inc.

2017 Annual Agency Profile

274 S. Clay Morgan, Industrial Park East Prairie, MO 63845-1123

#### **General Information**

### Service Consumption

27,534 Annual Unlinked Trips (UPT)

#### **Service Supplied**

198,263 Annual Vehicle Revenue Miles (VRM) 9,259 Annual Vehicle Revenue Hours (VRH)

#### **Summary of Operating Expenses (OE)**

\$318,432 Total Operating Expenses

#### **Database Information**

NTDID: 7R03-70140

Reporter Type: Rural General Public Transit

#### **Financial Information**



#### **Sources of Capital Funds Expended**

| Fare Revenues          | \$0      | 0.0%   |  |
|------------------------|----------|--------|--|
| Local Funds            | \$9,667  | 20.0%  |  |
| State Funds            | \$0      | 0.0%   |  |
| Federal Assistance     | \$38,668 | 80.0%  |  |
| Other Funds            | \$0      | 0.0%   |  |
| Capital Funds Expended | \$48,335 | 100.0% |  |



#### **Modal Characteristics**

#### **Operation Characteristics**

# Vehicles Operated at Maximum Service

| Mode            | Directly<br>Operated | Purchased<br>Transportation | Operating<br>Expenses | Fare<br>Revenues |
|-----------------|----------------------|-----------------------------|-----------------------|------------------|
| Demand Response | 6                    | -