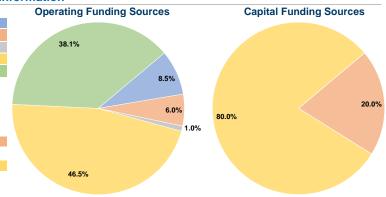

#### **Sources of Capital Funds Expended**

| Fare Revenues          | \$0      | 0.0%   |  |
|------------------------|----------|--------|--|
| Local Funds            | \$9,667  | 20.0%  |  |
| State Funds            | \$0      | 0.0%   |  |
| Federal Assistance     | \$38,668 | 80.0%  |  |
| Other Funds            | \$0      | 0.0%   |  |
| Capital Funds Expended | \$48,335 | 100.0% |  |