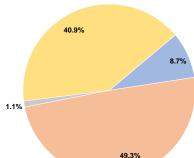

### **Sources of Operating Funds Expended** Fare Revenues \$8,689 8.7% \$49,337 49.3% Local Funds State Funds \$1,113 1.1%

Federal Assistance \$40,885 40.9% Other Funds \$0 0.0% **Total Operating Funds Expended** \$100,024 100.0%