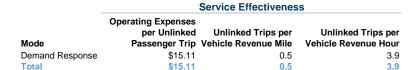

| 6,619                    | 12,681                          | 1,688                           |
| \$0                   | 6,619                    | 12,681                          | 1,688                           |

### **Performance Measures**

**Demand Response** 

Mode

Total

### **Service Efficiency**

| Mode            | Operating Expenses per<br>Vehicle Revenue Mile | Operating Expenses per<br>Vehicle Revenue Hour |  |
|-----------------|------------------------------------------------|------------------------------------------------|--|
| Demand Response | \$7.89                                         | \$59.26                                        |  |
| Total           | \$7.89                                         | \$59.26                                        |  |