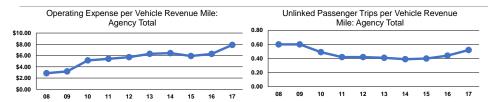

### **Service Efficiency**

| Mode            | Operating Expenses per<br>Vehicle Revenue Mile | Operating Expenses per<br>Vehicle Revenue Hour |  |
|-----------------|------------------------------------------------|------------------------------------------------|--|
| Demand Response | \$7.89                                         | \$59.26                                        |  |
| Total           | \$7.89                                         | \$59.26                                        |  |