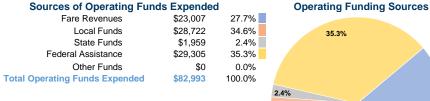

# Sources of Capital Funds Expended

| Fare Revenues          | \$0      | 0.0%   |
|------------------------|----------|--------|
| Local Funds            | \$7,430  | 20.0%  |
| State Funds            | \$0      | 0.0%   |
| Federal Assistance     | \$29,719 | 80.0%  |
| Other Funds            | \$0      | 0.0%   |
| Capital Funds Expended | \$37,149 | 100.0% |
|                        |          |        |