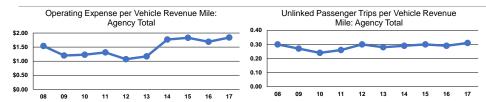

# **Service Efficiency**

Total

| Mode            | Operating Expenses per<br>Vehicle Revenue Mile | Operating Expenses per<br>Vehicle Revenue Hour |
|-----------------|------------------------------------------------|------------------------------------------------|
| Demand Response | \$1.84                                         | \$18.53                                        |
| Total           | \$1.84                                         | \$18.53                                        |

| Service Effectiveness |                    |          |
|-----------------------|--------------------|----------|
| Operating Expenses    |                    |          |
| per Unlinked          | Unlinked Trips per | Unlinked |

ed Trips per Passenger Trip Vehicle Revenue Mile Mode Vehicle Revenue Hour \$5.89 0.3 Demand Response 3.1 \$5.89 0.3 Total 3.1

45,002