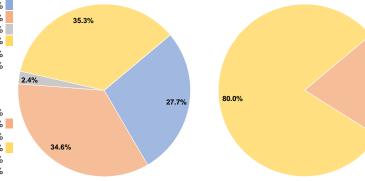

# Sources of Capital Funds Expended

| Fare Revenues          | \$0      | 0.0%   |
|------------------------|----------|--------|
| Local Funds            | \$7,430  | 20.0%  |
| State Funds            | \$0      | 0.0%   |
| Federal Assistance     | \$29,719 | 80.0%  |
| Other Funds            | \$0      | 0.0%   |
| Capital Funds Expended | \$37,149 | 100.0% |
|                        |          |        |

**Capital Funding Sources** 

20.0%

**Annual Vehicle** 

**Revenue Hours** 

4,480

4,480