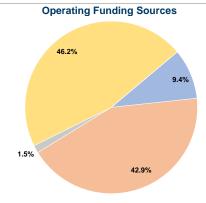

## **Sources of Operating Funds Expended**

Fare Revenues \$14,506 9.4% \$66,034 42.9% Local Funds State Funds \$2,238 1.5% Federal Assistance \$71,122 46.2% Other Funds \$0 0.0% **Total Operating Funds Expended** \$153,900 100.0%