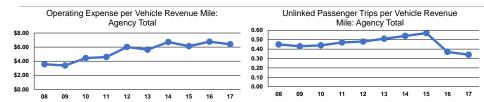

## **Service Efficiency**

| Mode  | Operating Expenses per<br>Vehicle Revenue Mile | Operating Expenses per<br>Vehicle Revenue Hour |
|-------|------------------------------------------------|------------------------------------------------|
| Bus   | \$6.40                                         | \$70.89                                        |
| Total | \$6.40                                         | \$70.89                                        |

| Operating Expenses<br>per Unlinked<br>Passenger Trip |     | Unlinked Trips per<br>Vehicle Revenue Hour |
|------------------------------------------------------|-----|--------------------------------------------|
| \$19.06                                              | 0.3 | 3.7                                        |
| \$19.06                                              | 0.3 | 3.7                                        |