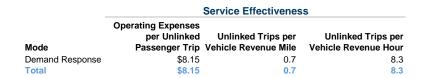

### **Performance Measures**

### Service Efficiency

| Mode            | Operating Expenses per<br>Vehicle Revenue Mile | Operating Expenses per<br>Vehicle Revenue Hour |  |
|-----------------|------------------------------------------------|------------------------------------------------|--|
| Demand Response | \$5.55                                         | \$67.63                                        |  |
| Total           | \$5.55                                         | \$67.63                                        |  |