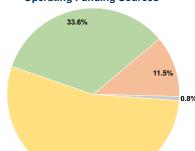

### **Sources of Operating Funds Expended** Fare Revenues \$0

0.0% 11.5% Local Funds \$37,180 State Funds \$2,496 0.8% Federal Assistance \$175,000 54.1% Other Funds 33.6%

\$108,701 **Total Operating Funds Expended** \$323,377