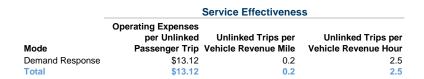

# **Service Efficiency**

| Mode            | Operating Expenses per<br>Vehicle Revenue Mile | Operating Expenses per<br>Vehicle Revenue Hour |  |
|-----------------|------------------------------------------------|------------------------------------------------|--|
| Demand Response | \$2.69                                         | \$33.28                                        |  |
| Total           | \$2.69                                         | \$33.28                                        |  |