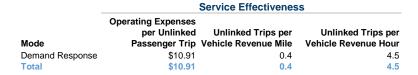

#### **Performance Measures**

#### **Service Efficiency**

|                 | Operating Expenses per | Operating Expenses per |
|-----------------|------------------------|------------------------|
| Mode            | Vehicle Revenue Mile   | Vehicle Revenue Hour   |
| Demand Response | \$4.74                 | \$48.62                |
| Total           | \$4.74                 | \$48.62                |