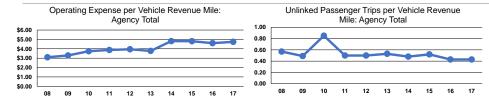

#### **Performance Measures**

#### **Service Efficiency**

|                 | Operating Expenses per | Operating Expenses per |
|-----------------|------------------------|------------------------|
| Mode            | Vehicle Revenue Mile   | Vehicle Revenue Hour   |
| Demand Response | \$4.74                 | \$48.62                |
| Total           | \$4.74                 | \$48.62                |