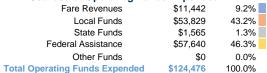

#### **Summary of Operating Expenses (OE)**

\$124,476 Total Operating Expenses

#### **Sources of Operating Funds Expended**

# **Operating Funding Sources** 46.3% 9.2% 1.3% 43.2%