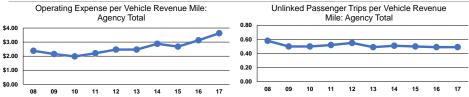

| ervice<br>Purchased<br>Transportation<br>-<br>-<br>ce Efficiency<br>Operating | Modal<br>Operating<br>Expenses<br>\$144,585<br>\$144,585              | Fare<br>Revenues<br>\$19,256 | Uses of Capital<br>Funds<br>\$0        | Trips<br>19,618<br>19,618<br>Operating Expenses<br>per Unlinked | Revenue Miles<br>39,831<br>39,831<br>Service Effectivenes                       | Revenue Hou<br>4,32<br>4,33                           |