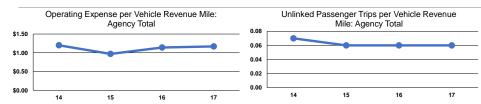

#### **Service Efficiency**

| Mode            | Operating Expenses per | Operating Expenses per |  |
|-----------------|------------------------|------------------------|--|
| wode            | Vehicle Revenue Mile   | Vehicle Revenue Hour   |  |
| Demand Response | \$1.17                 | \$43.69                |  |
| Total           | \$1.17                 | \$43.69                |  |

### Service Effectiveness

|                 | Operating Expenses per Unlinked | Unlinked Trips per   | Unlinked Trips per   |
|-----------------|---------------------------------|----------------------|----------------------|
| Mode            | Passenger Trip                  | Vehicle Revenue Mile | Vehicle Revenue Hour |
| Demand Response | \$19.82                         | 0.1                  | 2.2                  |
| Total           | \$19.82                         | 0.1                  | 2.2                  |