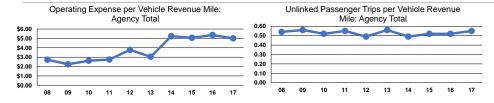

## Schuyler 2017 Annual Agency Profile

| General Information                                                     |                            | Financial Information                                  |                 |            |        |                           |                 |                     |                |  |  |
|-------------------------------------------------------------------------|----------------------------|--------------------------------------------------------|-----------------|------------|--------|---------------------------|-----------------|---------------------|----------------|--|--|
|                                                                         |                            | Sources of Operating Funds Expended                    |                 |            |        | Operating Funding Sources |                 |                     |                |  |  |
|                                                                         |                            | Far                                                    | e Revenues      | \$4,204    | 10.4%  |                           |                 |                     |                |  |  |
| Service Consumption                                                     |                            |                                                        | Local Funds     | \$7,298    | 18.1%  |                           |                 |                     |                |  |  |
| 4,475 Annual U                                                          | Jnlinked Trips (UPT)       |                                                        | State Funds     | \$7,298    | 18.1%  |                           |                 |                     |                |  |  |
|                                                                         |                            | Federa                                                 | I Assistance    | \$21,613   | 53.5%  |                           | 53.5%           |                     |                |  |  |
| Service Supplied                                                        |                            | Other Funds                                            |                 | \$0        | 0.0%   |                           |                 |                     |                |  |  |
| 8,073 Annual Vehicle Revenue Miles (VRM)                                |                            | Total Operating Funds Expended                         |                 | \$40,413   | 100.0% |                           |                 | 10.4%               |                |  |  |
| 1,375 Annual V                                                          | ehicle Revenue Hours (VRH) |                                                        |                 |            |        |                           |                 |                     |                |  |  |
| Summary of Operating F                                                  | Expenses (OE)              | Sources                                                | of Canital Fund | s Expended |        |                           |                 |                     |                |  |  |
| Summary of Operating Expenses (OE)<br>\$40,413 Total Operating Expenses |                            | Sources of Capital Funds Expender<br>Fare Revenues \$0 |                 |            |        |                           |                 |                     |                |  |  |
|                                                                         |                            |                                                        | Local Funds     | \$0        |        |                           |                 | 18.1%               |                |  |  |
| Database Information                                                    |                            | State Funds                                            |                 | \$0        |        |                           |                 |                     |                |  |  |
| NTDID: 7R04-70069                                                       |                            | Federal Assistance                                     |                 | \$0        |        |                           |                 |                     |                |  |  |
| Reporter Type: Rural General Public Transit                             |                            | Other Funds                                            |                 | \$0        |        |                           |                 |                     |                |  |  |
|                                                                         |                            | Total Capital Funds Expended                           |                 | \$0        |        | 18.1%                     |                 |                     |                |  |  |
|                                                                         |                            |                                                        | Modal           | Characteri | stics  |                           |                 |                     |                |  |  |
| Operation Characteristic                                                | s                          |                                                        |                 |            |        |                           |                 |                     |                |  |  |
|                                                                         | Vehicles Op                | Vehicles Operated                                      |                 |            |        |                           |                 |                     |                |  |  |
|                                                                         | at Maximum                 | at Maximum Service                                     |                 |            |        |                           |                 |                     |                |  |  |
|                                                                         | Directly                   | Purchased                                              | Operating       | Fare       |        | Uses of Capital           | Annual Unlinked | Annual Vehicle      | Annual Vehicle |  |  |
| Mode                                                                    | Operated                   | Transportation                                         | Expenses        | Revenues   |        | Funds                     | Trips           | Revenue Miles       | Revenue Hours  |  |  |
| Demand Response                                                         | 1                          | -                                                      | \$40,413        | \$4,204    |        | \$0                       | 4,475           | 8,073               | 1,375          |  |  |
| Total                                                                   | 1                          | -                                                      | \$40,413        | \$4,204    |        | \$0                       | 4,475           | 8,073               | 1,375          |  |  |
| Performance Measures                                                    |                            |                                                        |                 |            |        |                           |                 |                     |                |  |  |
|                                                                         | Ser                        | Service Efficiency                                     |                 |            |        |                           | Se              | rvice Effectiveness |                |  |  |
|                                                                         |                            | Operating Expanses                                     |                 |            |        |                           |                 |                     |                |  |  |

|                 |                        |                        | Operating Expenses |                  |                      |                      |  |
|-----------------|------------------------|------------------------|--------------------|------------------|----------------------|----------------------|--|
|                 | Operating Expenses per | Operating Expenses per |                    | per Unlinked     | Unlinked Trips per   | Unlinked Trips per   |  |
| Mode            | Vehicle Revenue Mile   | Vehicle Revenue Hour   | Mode               | Passenger Trip \ | /ehicle Revenue Mile | Vehicle Revenue Hour |  |
| Demand Response | \$5.01                 | \$29.39                | Demand Response    | \$9.03           | 0.6                  | 3.3                  |  |
| Total           | \$5.01                 | \$29.39                | Total              | \$9.03           | 0.6                  | 3.3                  |  |