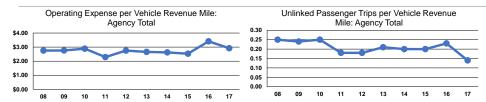

## **Service Efficiency**

| Mode            | Operating Expenses per | Operating Expenses per |  |
|-----------------|------------------------|------------------------|--|
|                 | Vehicle Revenue Mile   | Vehicle Revenue Hour   |  |
| Demand Response | \$2.92                 | \$77.36                |  |
| Total           | \$2.92                 | \$77.36                |  |

### Service Effectiveness

|                 | 00:1:00 =::00::000 |                      |                      |
|-----------------|--------------------|----------------------|----------------------|
|                 | Operating Expenses |                      |                      |
|                 | per Unlinked       | Unlinked Trips per   | Unlinked Trips per   |
| Mode            | Passenger Trip     | Vehicle Revenue Mile | Vehicle Revenue Hour |
| Demand Response | \$20.20            | 0.1                  | 3.8                  |
| Total           | \$20.20            | 0.1                  | 3.8                  |