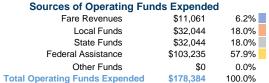

## **Summary of Operating Expenses (OE)**

\$178,384 Total Operating Expenses

### **Sources of Capital Funds Expended**

| Fare Revenues                | \$0 |
|------------------------------|-----|
| Local Funds                  | \$0 |
| State Funds                  | \$0 |
| Federal Assistance           | \$0 |
| Other Funds                  | \$0 |
| Total Capital Funds Expended | \$0 |

# **Operating Funding Sources** 57.9% 18.0%