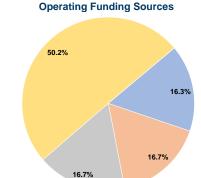

# Federal Assistance \$323,409 Other Funds \$0

**Sources of Operating Funds Expended** 

**Total Operating Funds Expended** 

Fare Revenues

Local Funds

State Funds

16.3%

16.7%

16.7%