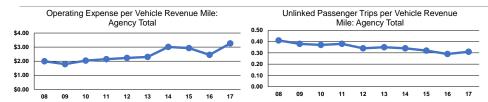

## **Service Efficiency**

| Mode            | Operating Expenses per<br>Vehicle Revenue Mile | Operating Expenses per<br>Vehicle Revenue Hour |
|-----------------|------------------------------------------------|------------------------------------------------|
| Demand Response | \$3.26                                         | \$39.97                                        |
| Total           | \$3.26                                         | \$39.97                                        |

|                 | Operating Expenses per Unlinked | Unlinked Trips per   | Unlinked Trips per   |
|-----------------|---------------------------------|----------------------|----------------------|
| Mode            | Passenger Trip                  | Vehicle Revenue Mile | Vehicle Revenue Hour |
| Demand Response | \$10.37                         | 0.3                  | 3.9                  |
| Total           | \$10.37                         | 0.3                  | 3.9                  |