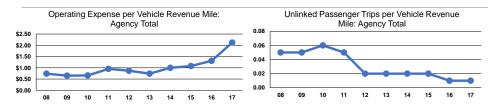

### **Performance Measures**

### **Service Efficiency**

| Mode            | Operating Expenses per<br>Vehicle Revenue Mile | Operating Expenses per<br>Vehicle Revenue Hour |  |
|-----------------|------------------------------------------------|------------------------------------------------|--|
| Demand Response | \$2.12                                         | \$25.41                                        |  |
| Total           | \$2.12                                         | \$25.41                                        |  |

# Service Effectiveness

|                 | OCIVIOC ENCOUVERCES |                      |                      |  |  |  |
|-----------------|---------------------|----------------------|----------------------|--|--|--|
|                 | Operating Expenses  |                      |                      |  |  |  |
|                 | per Unlinked        | Unlinked Trips per   | Unlinked Trips per   |  |  |  |
| Mode            | Passenger Trip      | Vehicle Revenue Mile | Vehicle Revenue Hour |  |  |  |
| Demand Response | \$181.77            | 0.0                  | 0.1                  |  |  |  |
| Total           | \$181.77            | 0.0                  | 0.1                  |  |  |  |