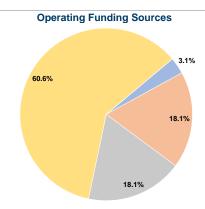

### **Summary of Operating Expenses (OE)**

\$20,176 Total Operating Expenses

### **Financial Information**