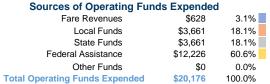

### **Summary of Operating Expenses (OE)**

\$20,176 Total Operating Expenses

### **Financial Information**