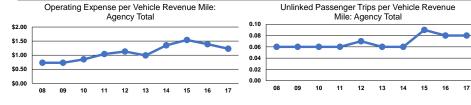

| Total |  | 2 |
|-------|--|---|
|       |  |   |

Demand Response

|                 | Service E                                      | fficiency                                      | _               | Service Effectiveness                                |                                            |                                            |
|-----------------|------------------------------------------------|------------------------------------------------|-----------------|------------------------------------------------------|--------------------------------------------|--------------------------------------------|
| Mode            | Operating Expenses per<br>Vehicle Revenue Mile | Operating Expenses per<br>Vehicle Revenue Hour | Mode            | Operating Expenses<br>per Unlinked<br>Passenger Trip | Unlinked Trips per<br>Vehicle Revenue Mile | Unlinked Trips per<br>Vehicle Revenue Hour |
| Demand Response | \$1.23                                         | \$62.66                                        | Demand Response | \$14.83                                              | 0.1                                        | 4.2                                        |
| Total           | \$1.23                                         | \$62.66                                        | Total           | \$14.83                                              | 0.1                                        | 4.2                                        |