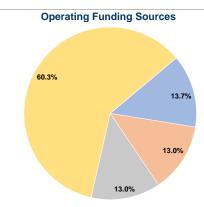

## Sources of Operating Funds Expended

\$11,332 Fare Revenues 13.7% 13.0% Local Funds \$10,797 State Funds \$10,797 13.0% Federal Assistance \$50,054 60.3% Other Funds \$0 0.0% **Total Operating Funds Expended** \$82,980 100.0%