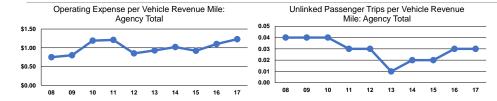

## Service Efficiency

|                 | Operating Expenses per | Operating Expenses per |  |
|-----------------|------------------------|------------------------|--|
| Mode            | Vehicle Revenue Mile   | Vehicle Revenue Hour   |  |
| Demand Response | \$1.23                 | \$29.45                |  |
| Total           | \$1.23                 | \$29.45                |  |