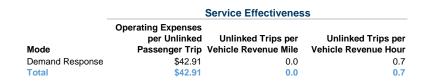

## Service Efficiency

|                 | Operating Expenses per | Operating Expenses per |  |
|-----------------|------------------------|------------------------|--|
| Mode            | Vehicle Revenue Mile   | Vehicle Revenue Hour   |  |
| Demand Response | \$1.23                 | \$29.45                |  |
| Total           | \$1.23                 | \$29.45                |  |