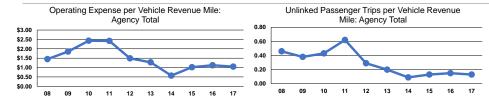

#### Service Efficiency

| Mode            | Operating Expenses per<br>Vehicle Revenue Mile | Operating Expenses per<br>Vehicle Revenue Hour |  |
|-----------------|------------------------------------------------|------------------------------------------------|--|
| Demand Response | \$1.05                                         | \$24.22                                        |  |
| Total           | \$1.05                                         | \$24.22                                        |  |

|                 |                                                      | Service Effectivenes                       | s                                          |
|-----------------|------------------------------------------------------|--------------------------------------------|--------------------------------------------|
| Mode            | Operating Expenses<br>per Unlinked<br>Passenger Trip | Unlinked Trips per<br>Vehicle Revenue Mile | Unlinked Trips per<br>Vehicle Revenue Hour |
| Demand Response | \$8.10                                               | 0.1                                        | 3.0                                        |
| Total           | \$8.10                                               | 0.1                                        | 3.0                                        |