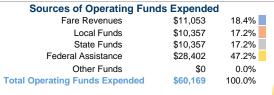

#### **Summary of Operating Expenses (OE)**

\$60,169 Total Operating Expenses

#### **Sources of Capital Funds Expended**

| \$0      | 0.0%                                  |
|----------|---------------------------------------|
| \$3,624  | 10.0%                                 |
| \$3,624  | 10.0%                                 |
| \$28,984 | 80.0%                                 |
| \$0      | 0.0%                                  |
| \$36,232 | 100.0%                                |
|          | \$3,624<br>\$3,624<br>\$28,984<br>\$0 |