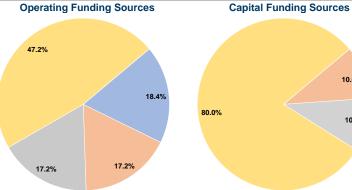

#### **Sources of Capital Funds Expended**

| \$0      | 0.0%                                  |
|----------|---------------------------------------|
| \$3,624  | 10.0%                                 |
| \$3,624  | 10.0%                                 |
| \$28,984 | 80.0%                                 |
| \$0      | 0.0%                                  |
| \$36,232 | 100.0%                                |
|          | \$3,624<br>\$3,624<br>\$28,984<br>\$0 |

10.0%

10.0%