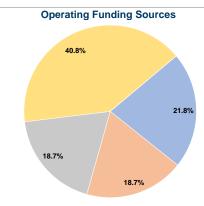

### **Sources of Operating Funds Expended** Fare Revenues \$7,782 21.8% \$6,660 18.7% Local Funds State Funds \$6,660 18.7% Federal Assistance \$14,557 40.8% Other Funds \$0 0.0% **Total Operating Funds Expended** \$35,659 100.0%